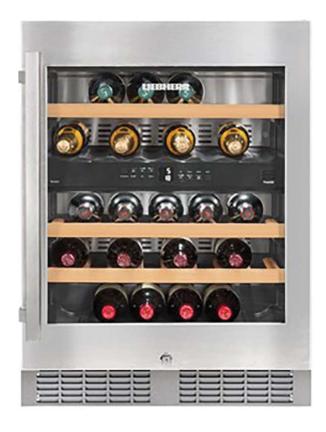

## LIEBHERR WINE COOLER BUILT UNDER 60CM

Model Number: LH-UWTES1672

| KEY FEATURES:      |                                   |
|--------------------|-----------------------------------|
| Product Name:      | Wine Cooler                       |
| Installation Type: | Built-In                          |
| Colour:            | Silver                            |
| Energy Rating:     | G                                 |
| Number Of Bottles: | 34                                |
| Handle Type:       | Aluminium Slimline<br>Steel Frame |
| Cooling System:    | Forced Air System                 |

| SPECIFICATIONS:            |                       |
|----------------------------|-----------------------|
| Annual Energy Consumption: | 138 kWh               |
| Control Panel:             | Manual                |
| Noise Level:               | 35 dB                 |
| Weight in Kg:              | 49                    |
| Door Alarm:                | No                    |
| Temperature Zones:         | 2 Individual Zones    |
| Storage Shelf Material:    | Wooden Pull-out Shelf |

**DIMENSIONS:** 

W: 59.7 cm x D: 57.7 cm x H: 81.8 cm

**WARRANTY:** 

5 years on parts and labour